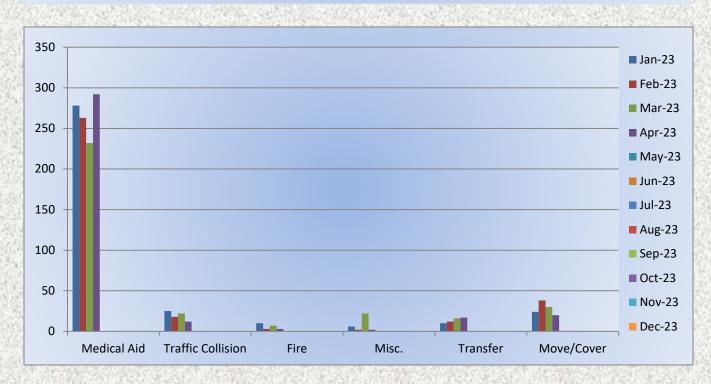

#### **Medic 25 Monthly Statistics Comparison**

MEDIC 25: 346 Total Calls

Medical Aid- 292

Fire-3

Traffic Collision- 12

Transfer - 17

Misc.- 2

Move/Cover - 20