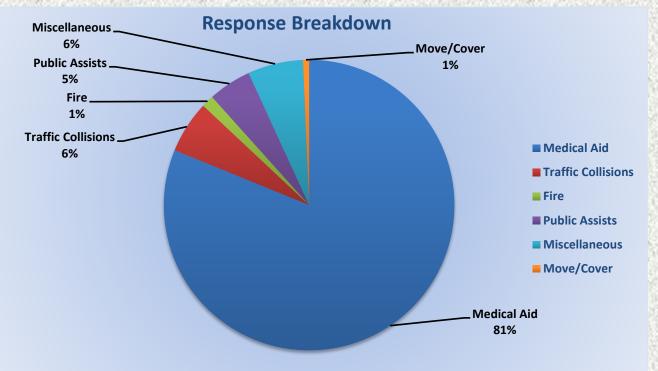

## El Dorado County Fire Protection District

Total Responses for Medic Units: 1125