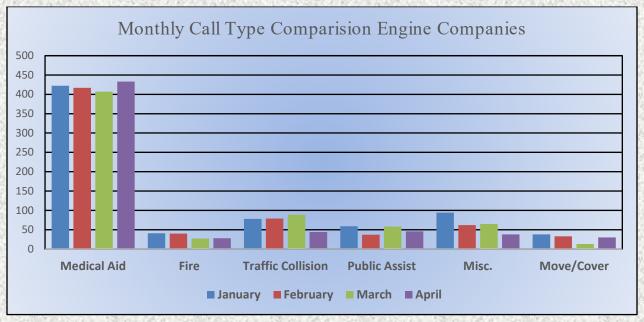

# Station 25 Run Statistics April 2023

ENGINE 25: 288 Total Calls

Medical Aid-237

Fire- 4

Traffic Collision- 17

Public Assist - 14

Misc. - 18

Move/Cover - 2