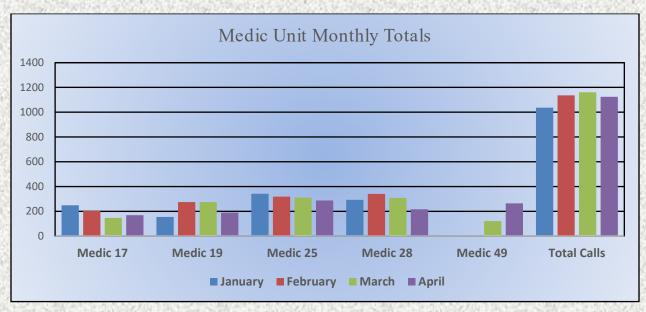

## El Dorado County Fire Protection District

Total Responses for Medic Units: 1125

MEDIC 25: 346 Total Calls

Medical Aid- 292

Fire-3

Traffic Collision- 12

Transfer - 17

Misc.- 2

Move/Cover - 20