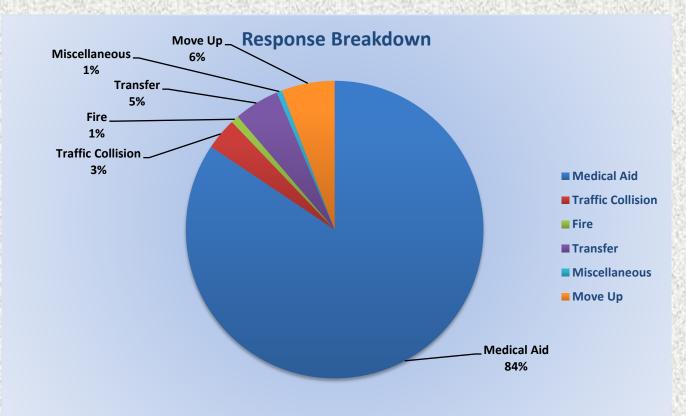

## El Dorado County Fire Protection District

Total Responses for Medic Units: 1125