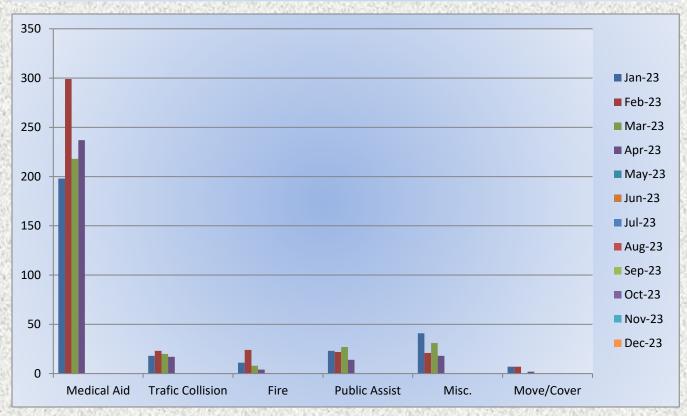

### **Engine 25 Monthly Statistics Comparison**

# Station 25 Run Statistics April 2023

ENGINE 25: 288 Total Calls

Medical Aid-237

Fire- 4

Traffic Collision- 17

Public Assist - 14

Misc. - 18

Move/Cover - 2