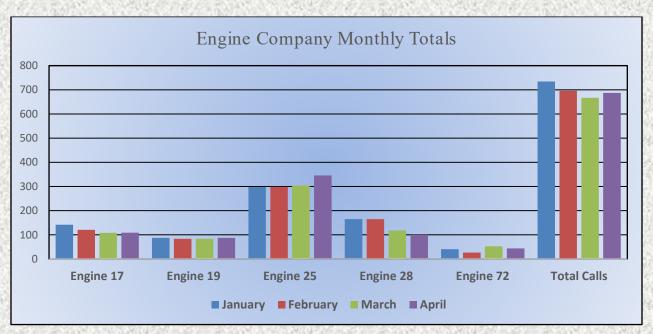

#### Monthly Run Statistics and Call Break Down April 2023 Engine Companies and Medic Units

Total Responses for Engine Companies: 687