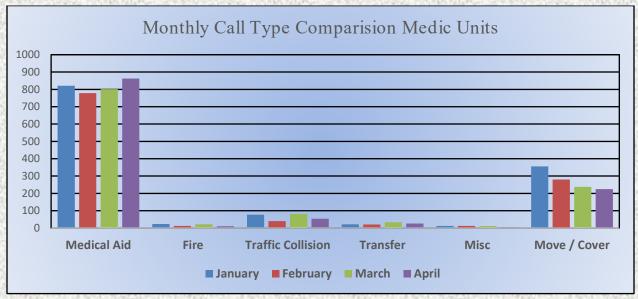

#### **Medic 25 Monthly Statistics Comparison**

MEDIC 25: 346 Total Calls

Medical Aid- 292

Fire-3

Traffic Collision- 12

Transfer - 17

Misc.- 2

Move/Cover - 20